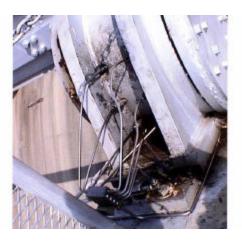

View of the Gate Pivot Bearing. The Divider Valve is located at the base of the bearing.

Close up view of the Divider Valve with lines going into eight grease points.

Contact Steve Sigle at Dean Industrial for more information.