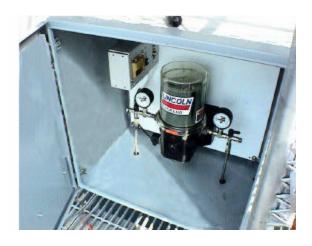

## Tainter Gate Lube Installation Fresno County, CA 93649

Dean Industrial Enterprises installed six Lincoln Centralized lubrication systems on a large hydro dam on the Kings River near Fresno, CA. The two main pivot bearings on each of the six Tainter Gates have eight lube points. These were supplied by 8-liter Lincoln QuikLub® pumps and Stainless Steel divider valves.

The Lincoln QuickLub® pumps were installed in weatherproof enclosures which were mounted behind the catwalk and below the driveshaft. All plumbing was Stainless Steel.

View of the Divider Valve looking down toward the Spillway.