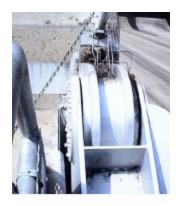

The Lincoln QuickLub® pumps were installed in weatherproof enclosures which were mounted behind the catwalk and below the driveshaft. All plumbing was Stainless Steel.

View of the Divider Valve looking down toward the Spillway.