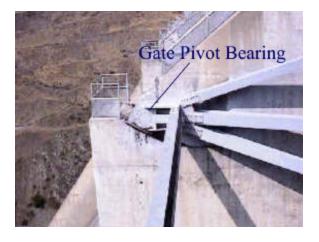

View of the Gate Pivot Bearing. The Divider Valve is located at the base of the bearing.

Close up view of the Divider Valve with lines going into eight grease points.

Contact Steve Sigle at Dean Industrial for more information.