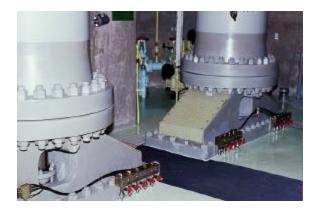

## Dam Flood Control Gate Lube Installation Raymond, CA 93653

Dean Industrial Enterprises installed Lincoln 2-Liter QuickLub® pumps to lubricate ten points on each of four Flood Control Gates in the control tower. During gate operation, the timer activates the pump, lubricating the slides on both sides of the gates.

Two gates showing divider valves metering grease to each individual point.

Close up of Divider Valve with lines going into five grease points on each side of the gate.

View of pump and controller mounted on support bracket next to a gate. As the gate is moved, the system is activated lubricating the slides of the gate. The system can be installed during gate operation.