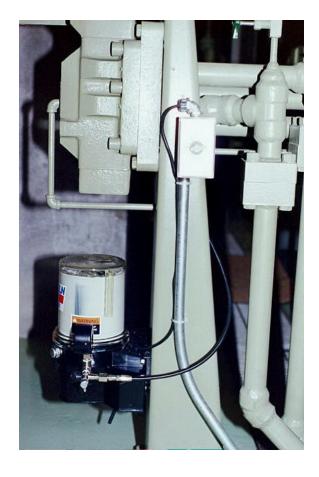

Two gates showing divider valves metering grease to each individual point.

Close up of Divider Valve with lines going into five grease points on each side of the gate.

View of pump and controller mounted on support bracket next to a gate. As the gate is moved, the system is activated lubricating the slides of the gate. The system can be installed during gate operation.