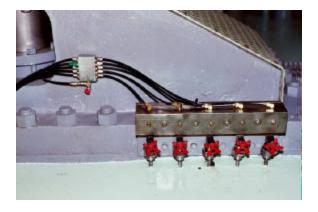

Two gates showing divider valves metering grease to each individual point.

Close up of Divider Valve with lines going into five grease points on each side of the gate.

View of pump and controller mounted on support bracket next to a gate. As the gate is moved, the system is activated lubricating the slides of the gate. The system can be installed during gate operation.